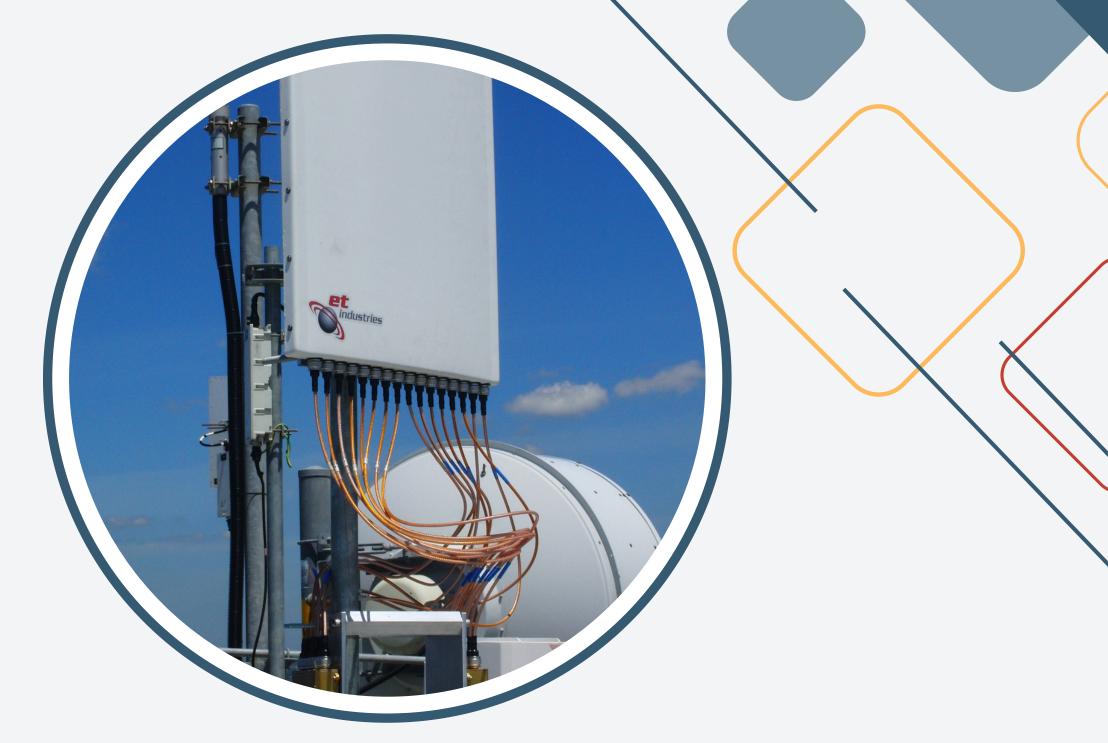

## ETI'S MULTIBEAM ANTENNA SYSTEMS MADE IN THE USA

**ETI** HAS DESIGNED AND MANUFACTURED MULTIBEAM ANTENNA SYSTEMS BASED ON PASSIVE BEAM-FORMING TECHNOLOGY

**FOR FIXED & MOBILE WIRELESS NETWORKS,** ETI'S ANTENNA SYSTEMS CAN GENERATE UP TO 2048 SECTORS FROM A SINGLE CELL SITE.

**ITS SYSTEM** THAT PROVIDES UP TO 12 SECTORS (EACH SYSTEM GENERATING 4 SECTORS PER 120° OF COVERAGE)

THE ANTENNA COMPONENT IS HIGH GAIN PERMITTING A FURTHER RADIATED SIGNAL THAN CONVENTIONAL ANTENNAS

**ETI'S SYSTEM** IS A NOVEL APPROACH COMBINING BEAM-FORMING TECHNOLOGY WITH MIMO AND BEAM-SHAPING TECHNIQUES